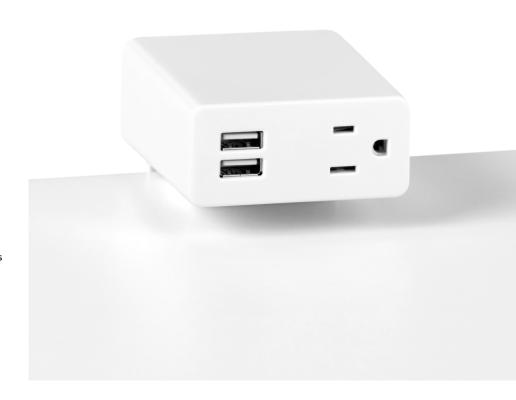

### Logic Mini

A compact addition to the Logic Power Access family, this electrical distributor offers a clean appearance and consistent  $user\ experience\ throughout\ the\ workplace.$ It can be configured with two simplex receptacles or one simplex receptacle and two USB charging ports. Outlets alternate in orientation to accommodate a variety of plug styles and charger types without blocking use of any of them. USB outlets are illuminated when powered, and the dual USB outlets can charge two tablets at once. Grommet mount, Metaform-specific furrow mount, and surface clamp options allow you to position the distributor wherever it's needed. Logic Mini is UL and cUL Listed.